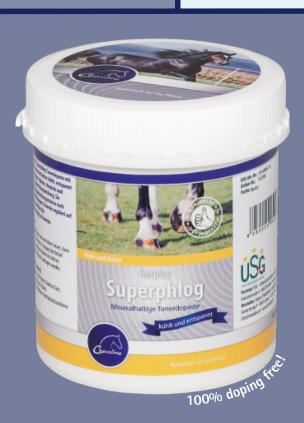

# Natural help for stressed tissue

The Superphlog Clay Paste by Chevaline®

## The Superphlog Clay Paste by Chevaline®

Packing units: 1,5 kg / 4,0 kg / 10 kg

Available at Your equestrian shop!

Industriestraße 6 D-63633 Birstein Tel. +49(0)6054/90977-0 Fax +49(0)6054/90977-99 www.usg-reitsport.de

Universally applicable with natural active ingredients!

Supports the regeneration process of tendons, ligaments, muscles and joints after strains, bruises, overload or intensive training!

The active ingredients: