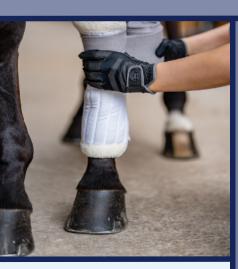

### Application:

- Apply approx. 5mm thick to the affected areas and leave to take effect
- Then simply wash off with water or brush out
- Chevaline® Superphlog can also be bandaged!