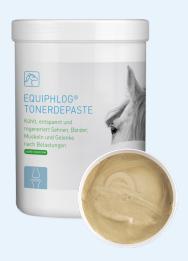

## Natural help for stressed tissues

The EquiPhlog® clay paste by Valetumed

- fast regeneration
- universal application
- cools, relaxes and soothes effectively

## The EquiPhlog® clay paste by Valetumed

Packing units: 1,5 kg and 3,5 kg

Available from specialised equestrian dealers.

Industriestraße 6 D-63633 Birstein Tel. +49(0)6054/90977-0 Fax +49(0)6054/90977-99 www.usg-reitsport.de

Universal application with natural ingredients!

Supports the regeneration process of tendons, ligaments, muscles and joint ends after strains, bruises, overloading or internal training.

The active ingredients:

Cool, relax and soothe with plant-based menthol in combination with the mineral components of healing clay.

No unnecessary additives, no extras! Application warm and cold!