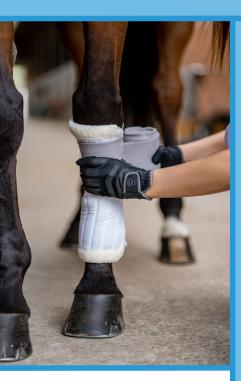

Universal application with natural ingredients!

Supports the regeneration process of tendons, ligaments, muscles and joint ends after strains, bruises, overloading or internal training.

The active ingredients:

## **Application:**

- Apply approx. 5mm thick to the affected areas and leave to take effect
- then simply rinse off with water or brush off
- EquiPhlog® clay paste can also be wrapped in!