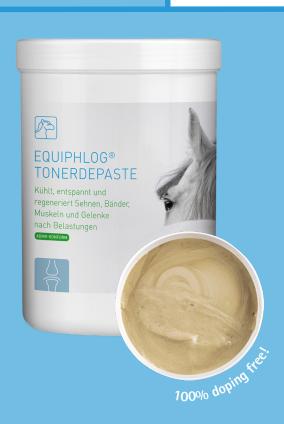

## Natural help for stressed tissues

The EquiPhlog® clay paste by Valetumed

- fast regeneration
- universal application
- cools, relaxes and soothes effectively

Cool, relax and soothe with plant-based menthol in combination with the mineral components of healing clay.

No unnecessary additives, no extras! Application warm and cold!